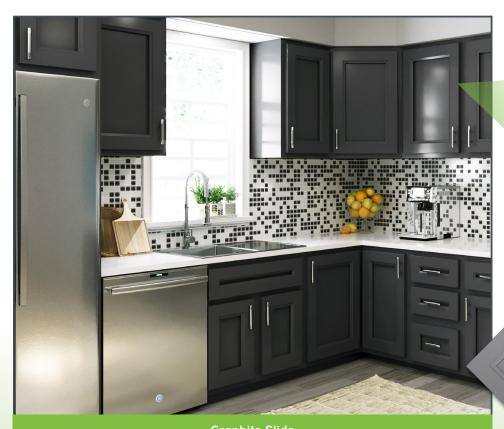

## YOUR FAST, EASY & AFFORDABLE SOLUTION TO CABINET REMODELING

Storm Shaker Fusion

KitchenMakeover.com provides quick delivery and huge savings compared to full cabinet replacement. Our kit and video instructions are all you need to easily rejuvenate your kitchen and bath.

**SLIDE:** An enhanced shaker style available in 4 colors.

 $^*\mbox{Colors}$  are available with Slab drawer fronts in our Fusion style.