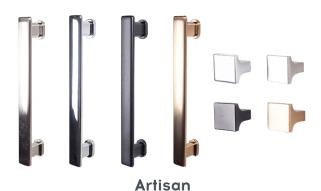

## HANDLES, PULLS & KNOBS

**Bar Pull**Satin Nickel
6"; 2" Knob

Satin Nickel, Chrome, Matte Black, Rose Gold 4.75", 6", 7.25"; 1 7/32" Knob

Satin Nickel, Chrome, Matte Black, Rose Gold 4", 5", 6"; 1 15/16" Knob