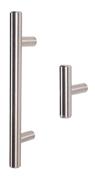

## HANDLES, PULLS & KNOBS

**Bar Pull**Satin Nickel
6"; 2" Knob

Satin Nickel, Chrome, Matte Black, Rose Gold 4.75", 6", 7.25"; 1 7/32" Knob

Satin Nickel, Chrome, Matte Black, Rose Gold 4", 5", 6"; 1 15/16" Knob

Satin Nickel, Chrome, Matte Black, Rose Gold 6", 7.25", 8.5"; 1 7/16" Knob