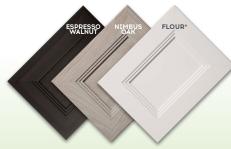

**Snow Gloss Slab** 

**SLAB:** A clean, modern look available in 7 colors and a primed-for-paint option.

FLOUR SNOW PAINT READY

**STEPS:** An elegant door style available in 3 colors

\*Colors are available with Slab drawer fronts in our Fusion style.