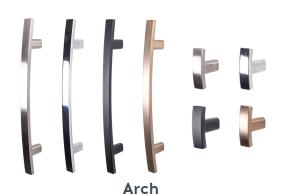

## HANDLES, PULLS & KNOBS

**Bar Pull**Satin Nickel
6"; 2" Knob

Satin Nickel, Chrome, Matte Black, Rose Gold 4.75", 6", 7.25"; 1 7/32" Knob

Satin Nickel, Chrome, Matte Black, Rose Gold 4", 5", 6"; 1 15/16" Knob