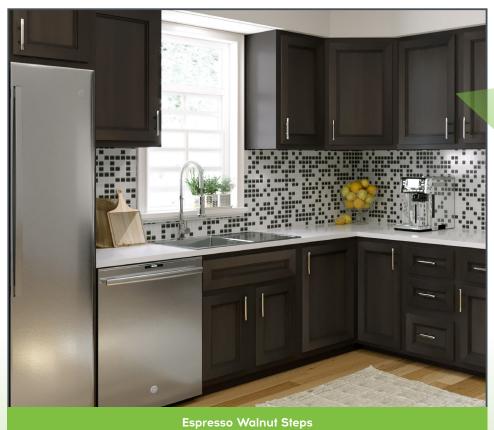

**Snow Gloss Slab** 

**SLAB:** A clean, modern look available in 7 colors and a primed-for-paint option.

FLOUR SNOW PAINT READY

**STEPS:** An elegant door style available in 3 colors

\*Colors are available with Slab drawer fronts in our Fusion style.