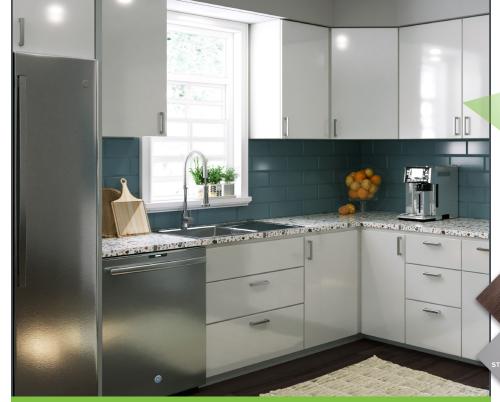

**Snow Gloss Slab** 

**SLAB:** A clean, modern look available in 7 colors and a primed-for-paint option.

FLOUR SNOW PAINT READY

**STEPS:** An elegant door style available in 3 colors

\*Colors are available with Slab drawer fronts in our Fusion style.