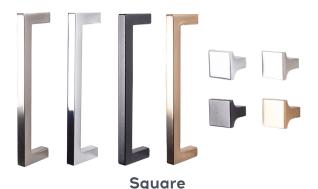

ivering new items and enhancements to our product line. Please check out our website **KITCHENMAKEOVER.COM** for our most current product information.



SHAKER: Our classic Shaker door available in 7 colors and a primed-for-paint option.





**Snow Gloss Slab** 

**SLAB:** A clean, modern look available in 7 colors and a primed-for-paint option.



FLOUR SNOW PAINT READY



**STEPS:** An elegant door style available in 3 colors





\*Colors are available with Slab drawer fronts in our Fusion style.



**SLIDE:** An enhanced shaker style available in 4 colors.





 $^*\mbox{Colors}$  are available with Slab drawer fronts in our Fusion style.

## HANDLES, PULLS & KNOBS



**Bar Pull**Satin Nickel
6"; 2" Knob



Satin Nickel, Chrome, Matte Black, Rose Gold 4.75", 6", 7.25"; 1 7/32" Knob



Satin Nickel, Chrome, Matte Black, Rose Gold 4", 5", 6"; 1 15/16" Knob



Satin Nickel, Chrome, Matte Black, Rose Gold 6", 7.25", 8.5"; 1 7/16" Knob



## TRIPLE GUARANTEE

We are proud of our products, and we stand behind them.



If you're not satisfied with the results of an installed kit, we'll refund your full purchase price.



If any of our products fail during normal use within five years of purchase, we will provide a free replacement product.



If a hinge or piece of hardware ever fails, we will send you a free replacement.



KitchenMakeover.com









EFFECTIVE DEC 2020 I-0584